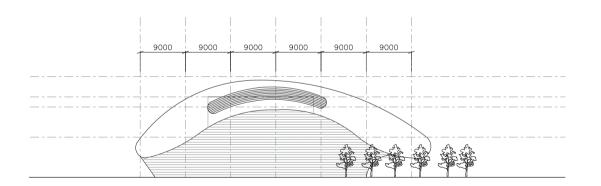

## SOUTH ELEVATION

NORTH ELEVATION

| Rev                                                            | Description         | В        | / [ | Date |
|----------------------------------------------------------------|---------------------|----------|-----|------|
|                                                                |                     |          | I   |      |
|                                                                |                     |          | +   |      |
|                                                                |                     |          | +   |      |
| Consultant                                                     |                     |          |     |      |
| ADIID 333                                                      |                     |          |     |      |
| I                                                              | ARUP (              | lott Mac | Don | ald  |
| Proje                                                          | ct Title            |          |     |      |
| AGREEMENT NO. CE43/2010 (HY)                                   |                     |          |     |      |
| CENTRAL KOWLOON ROUTE -                                        |                     |          |     |      |
| DESIGN AND CONSTRUCTION                                        |                     |          |     |      |
| Draw                                                           | ing Title           |          |     |      |
| YAU MA TEI VENTILATION BUILDING -<br>NORTH AND SOUTH ELEVATION |                     |          |     |      |
| IVOI                                                           | KILI WIND 200 IH EF | EVALIO   | N   |      |
|                                                                |                     |          |     |      |
|                                                                |                     |          |     |      |